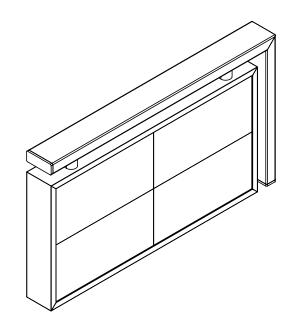

## theSIGNbox outdoor double-sided LED screen

## **Key Features**

 $\checkmark$ 

- Slim design
- Intergrated playout system easy control
- Automatic on/off system in time schedule
- 🗸 Noise-free
  - Double-sided

Dimension: 192\*96\*SINGLE-SIDE - Pixel Pitch: 3,33mm Application: Facade Advertising.