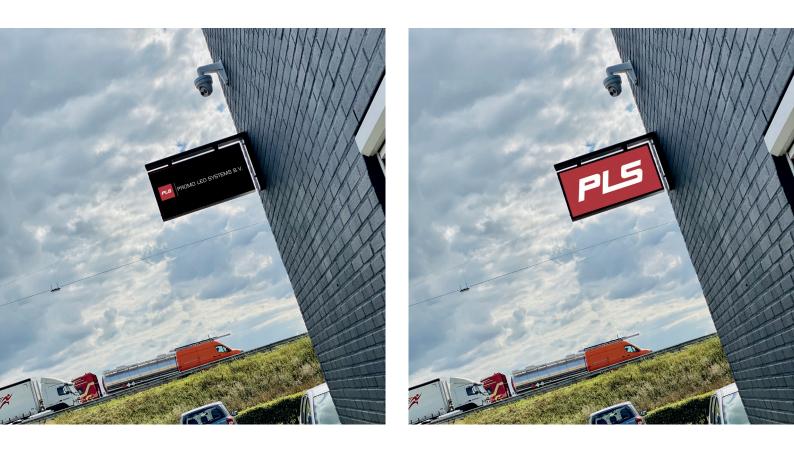

## theSIGNbox outdoor double-sided LED screen







## **Key Features**

 $\checkmark$ 

- Slim design
- Intergrated playout system easy control
- Automatic on/off system in time schedule
- 🗸 Noise-free
  - Double-sided

Dimension: 192\*96\*SINGLE-SIDE - Pixel Pitch: 3,33mm Application: Facade Advertising.





| Item Number            | The Signbox                 |
|------------------------|-----------------------------|
| Pixel Pitch            | 3,33mm                      |
| Pixel Density          | 90090 pixels/m2             |
| LED Arrangement        | SMD1921                     |
| Module Resolution      | 96x48pixels                 |
| Module Dimension       | 320x160mm                   |
| Panel Resolution       | 192x96pixels (single-sided) |
| Panel Dimension        | 733x413x80mm                |
| Panel Weight