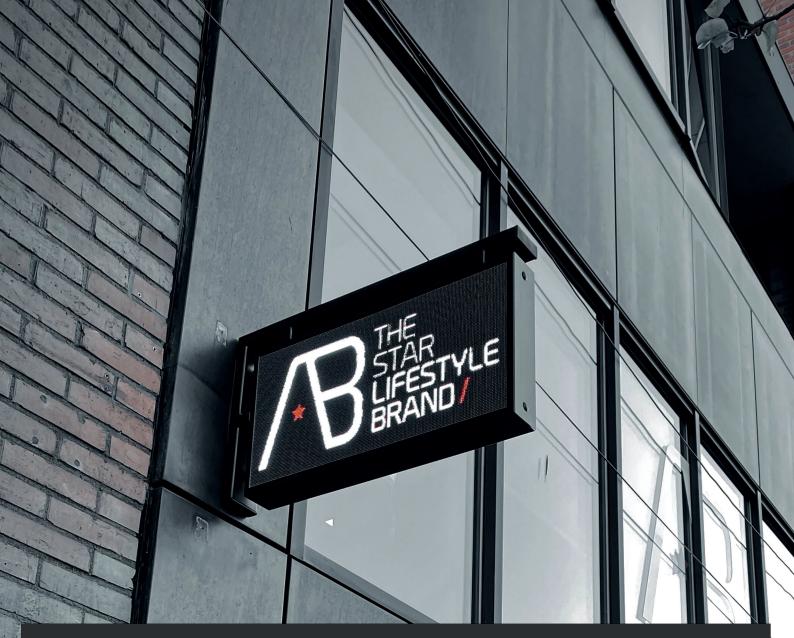

## theSIGNbox outdoor double-sided LED screen

## **Key Features**

 $\checkmark$ 

- Slim design
- Intergrated playout system easy control
- Automatic on/off system in time schedule
- 🗸 Noise-free
  - Double-sided

Dimension: 192\*96\*SINGLE-SIDE - Pixel Pitch: 3,33mm Application: Facade Advertising.