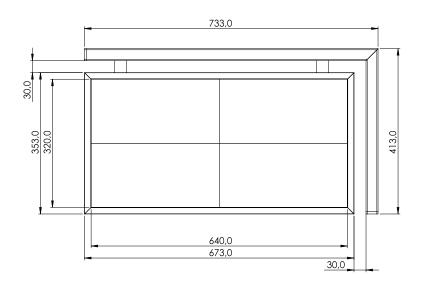

| Item Number            | The Signbox                 |
|------------------------|-----------------------------|
| Pixel Pitch            | 3,33mm                      |
| Pixel Density          | 90090 pixels/m2             |
| LED Arrangement        | SMD1921                     |
| Module Resolution      | 96x48pixels                 |
| Module Dimension       | 320x160mm                   |
| Panel Resolution       | 192x96pixels (single-sided) |
| Panel Dimension        | 733x413x80mm                |
| Panel Weight           | 17kg                        |
| Brightness Level       | 5500cd/m2                   |
| Max Power Consumption  | 560W/m2                     |
| Avg Power Consumption  | 280W/m2                     |
| Viewing Angle          | 120°/120°                   |
| Operating Power Source | 100-240V AC 50-60Hz         |
| Operating Temperature  | -10°C + 50°C                |
| Refresh Rate           | 1920Hz                      |
| Protecting Rating      | IP65                        |
| Certificate            | CE, ETL, FCC, CCC, CB, CRM  |